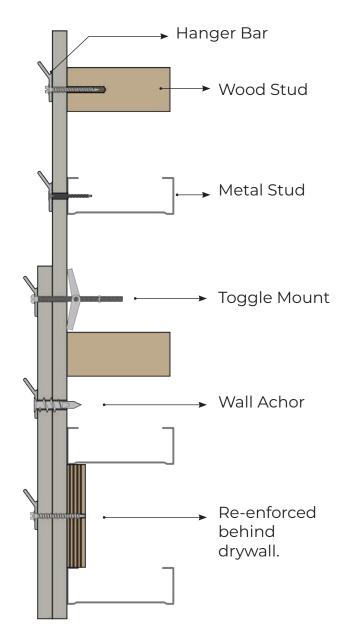

## **INSTALLING P360**

When installing P360 to a wall surface it is important to know the type of wall composition to ensure a comprehensive installation.

Here is a breakdown how our P360 system attaches.

Mounting methods

<sup>\*</sup> P360 is recommended to be installed by an authorised Platinum installation