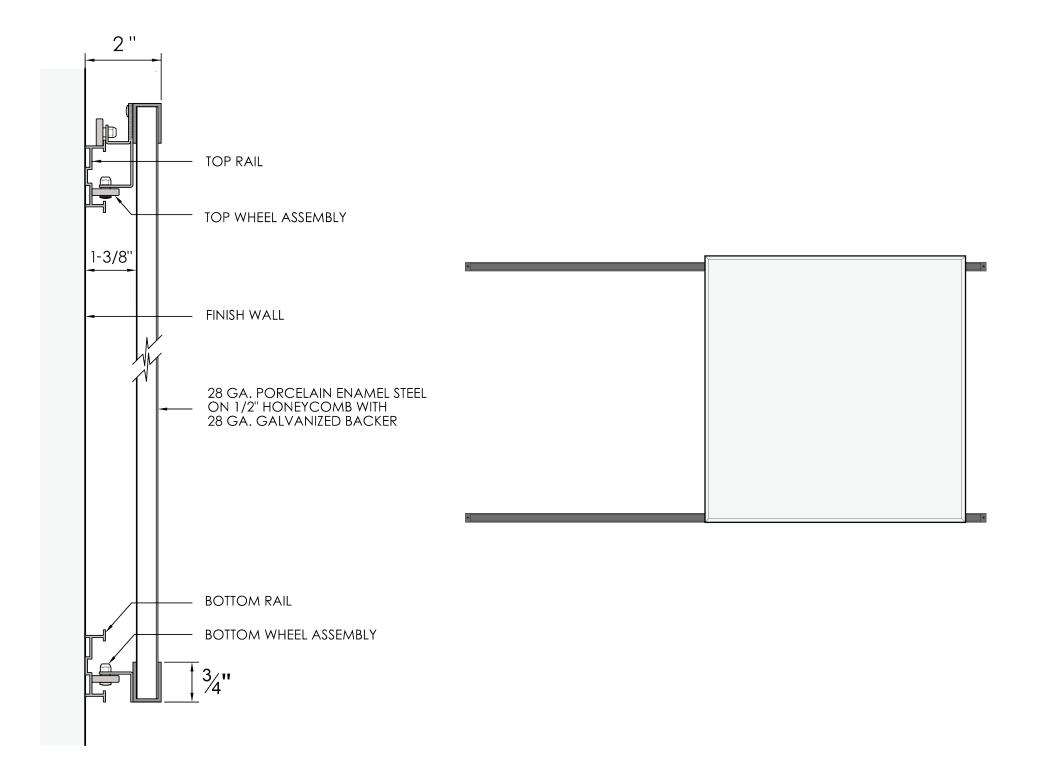

## TRACK STAR MOUNTING SYSTEM

The Track Star Mounting System can be easily retrofitted to any existing wall, seamlessly integrating into any learning space. This innovative system transforms environments by serving as the key functional element that activates the wall, unlocking new possibilities for organization, display, and interaction. With Track Star, every wall gains a new dimension, enhancing both functionality and versatility in any educational setting.