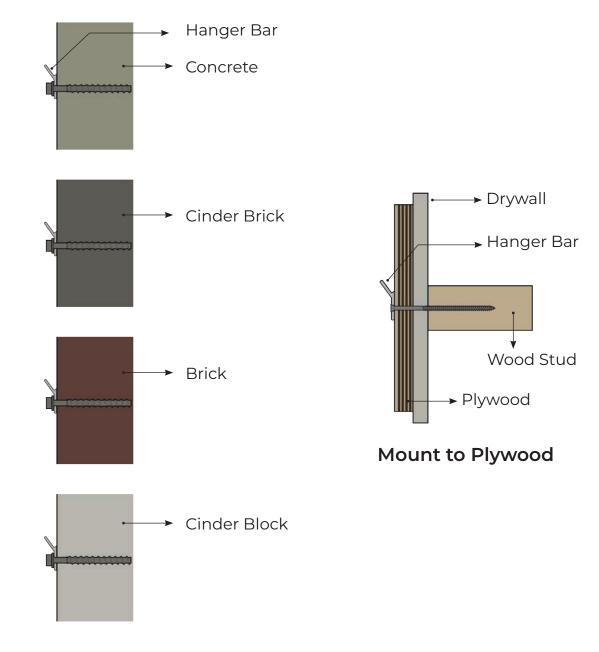

## **INSTALLING P360**

When installing P360 to a wall surface it is important to know the type of wall composition to ensure a comprehensive installation.

Here is a breakdown how our P360 system attaches.

Mounting methods

<sup>\*</sup> P360 is recommended to be installed by an authorised Platinum installation